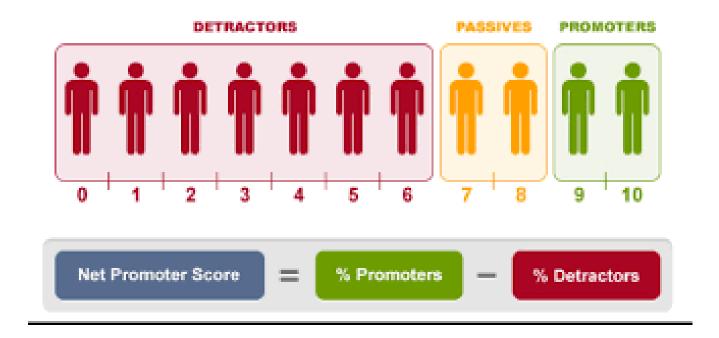

#### Net Promoter Score (NPS)

- 2021 Q1 67
- 2021 Q2 60
- 2021 Q3 68
- 2021 Q4 Goal 69