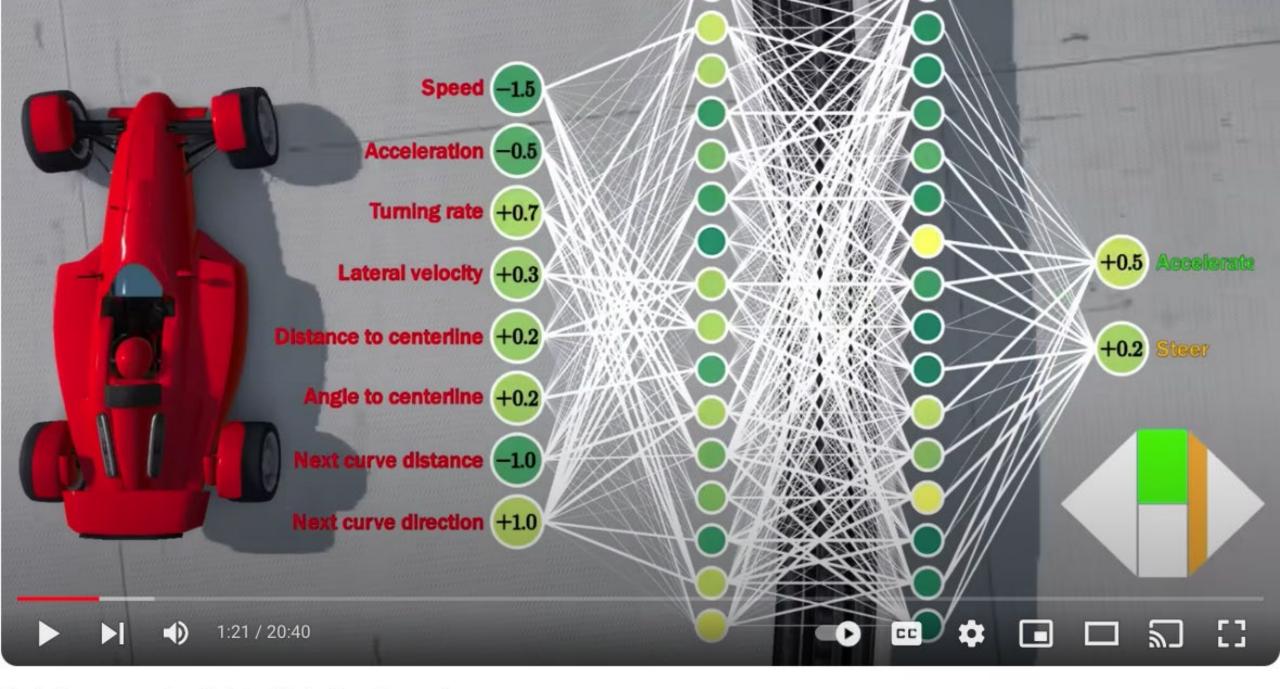

illionth Shopper!
- ✓ 2023 Has Been a Growth Year
- Private-Label Claim-it for IA Insurers
- Looking Ahead



# "It's tough to make predictions, especially about the future."

-Yogi Berra





## An Easy Prediction for The Future...

Independent Agents Thrive in 2045!



# **Challenge:**

# Will Al replace the Independent Agent...





## **Stages of Al**

1. Rule-Based AI (predefined sets of rules or algorithms). Midjourney, Dall-E

- 2. Context Awareness and Natural Language Processing Al Siri, Alexa, Chat GPT
- **3.** Domain-Specific Mastery Al Stockfish. Alpha Mind. Deep Stack.
- **4.** Thinking & Reasoning AI. In Early Development
- **5.** Artificial General Intelligence (AGI) (human-like). Maybe by 2045?
- 6. Artificial Super Intelligence (ASI) (better than human). Maybe by 2075?





Training an unbeatable AI in Trackmania



## HIGHER FITNESS

The best performing Al configuration is reproduced in a next generation, passing on its genetic advantages.





凸 168K

 $\nabla$ 

A Share

 $\downarrow$  Download

•••

#### Training an unbeatable AI in Trackmania







## Genetic Algorithm Reinforcement Learning is very powerful ...





Chess has 5 X 10 <sup>44</sup> possible positions!

90

8 10

6

5

4

3

2

b

But the rules are strict, and all information is known.

And a record of every game online is accessible to Stockfish.

## STOCKFISH 15.1

ChatGPT





 $q \equiv SIG$ 

#### ADVENTURES IN MOVING AIR -

# AI outperforms conventional weather forecasting for the first time: Google study

AI models may soon enable more accurate forecasts with higher speed and low