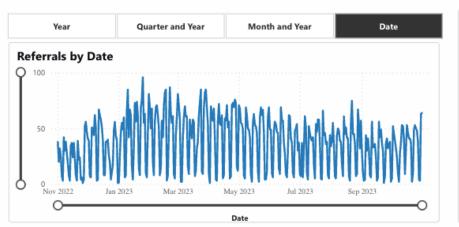

| 119          |
| Security and Patrol Agencies     | 90           |
| Arborist Insurance               | 62           |
| Security guard services          | 57           |
| Childcare                        | 54           |
| Food Service                     | 54           |
| lessor                           | 54           |
| Auto Services                    | 45           |
| Auto Sales                       | 40           |
| Used car dealers                 | 39           |
| Business Liability Insurance     | 35           |
| Non-Profit Associations          | 33           |
| Tattoo parlors                   | 31           |
| Summer and Sports Camp Insurance | 27           |
| Deliverv<br>Total                | 25<br>13,717 |

**Referrals by Agency** 

13,717

Referrals



#### Referrals by Business Size





#### **Referrals by Estimated Premium**





## **NEW: Private Label Claim-it**

## Branded Referral Marketplaces for IA Insurers





## **Today's Four Big Challenges**

- **1. Hard-Market.** In general, you can't write new business.
- 2. It's difficult to **identify and focus** on the few risk classes that you can write.
- 3. You can't get your agents to write what you want and stop writing what you don't!
- 4. You also need to lower your expense ratio/improve your combined ratio.

## Let's be honest:

- Today's consumers expect Amazon.com-like responsiveness.
  A call back the next day doesn't cut it.
- Due to their size and operational structure, Independent Agents cannot respond to inbound prospects with Amazon.com-like speed and consistency.
- I