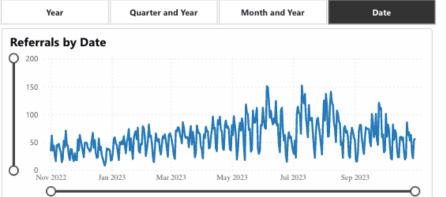

|
|                    | 7,258                |
| Automobile         | 6,505                |
|                    | 6,505                |
| Automobile, Home   | 1,046                |
|                    | 1,046                |
| Home, Automobile   | 1,026                |
|                    | 1,026                |
| □ RV               | 836                  |
|                    | 836                  |
| Landlord           | 770                  |
|                    | 770                  |
| Umbrella           | 710                  |
|                    | 710                  |
| 🗆 Boat             | 383                  |
|                    | 383                  |
| Motorcycle         | 301                  |
| Total              | 301<br><b>21,829</b> |



Date

Total



### Referrals by Estimated Premium





# Referral OverviewAppointed Agency ViewUnappointed Agency View\$64,569,250\$9,685,388

Clear all filters

| Prospect Name    |              |
|------------------|--------------|
| All              | $\sim$       |
|                  |              |
| Prospect LOB Sel | ected        |
| All              | ~            |
|                  |              |
| Prospect State   |              |
| All              | ~            |
|                  |              |
| Date             |              |
| 11/1/2022 🔤      | 10/31/2023 🖻 |
| $\bigcirc$       |              |
|                  |              |

#### Referrals by Agency

Liberty Mutual: Referrals by Agency (Appointed)

| Agency Name                                 | Referral