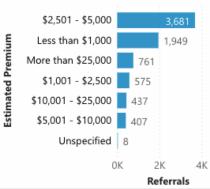

Arborist Insurance               | 62           |
| Security guard services          | 57           |
| Childcare                        | 54           |
| Food Service                     | 54           |
| lessor                           | 54           |
| Auto Services                    | 45           |
| Auto Sales                       | 40           |
| Used car dealers                 | 39           |
| Business Liability Insurance     | 35           |
| Non-Profit Associations          | 33           |
| Tattoo parlors                   | 31           |
| Summer and Sports Camp Insurance | 27           |
| Deliverv<br>Total                | 25<br>13,717 |

**Referrals by Agency** 

13,717

Referrals



#### Referrals by Business Size





#### **Referrals by Estimated Premium**





## **NEW: Private Label Claim-it**

## Branded Referral Marketplaces for IA Insurers





## **Today's Four Big Challenges**

- **1. Hard-Market.** In general, you can't write new business.
- 2. It's difficult to **identify and focus** on the few risk classes that you can write.
- 3. You can't get your agents to write what you want and stop writing what you don't!
- 4. You also need to lower your expense ratio/improve your combined ratio.

## Let's be honest:

- Today's consumers expect Amazon.com-like responsiveness.
  A call back the next day doesn't cut it.
- Due to their size and operational structure, Independent Agents cannot respond to inbound prospects with Amazon.com-like speed and consistency.
- Independent Agents are, by definition, **Decentralized**, not centralized
- Indep