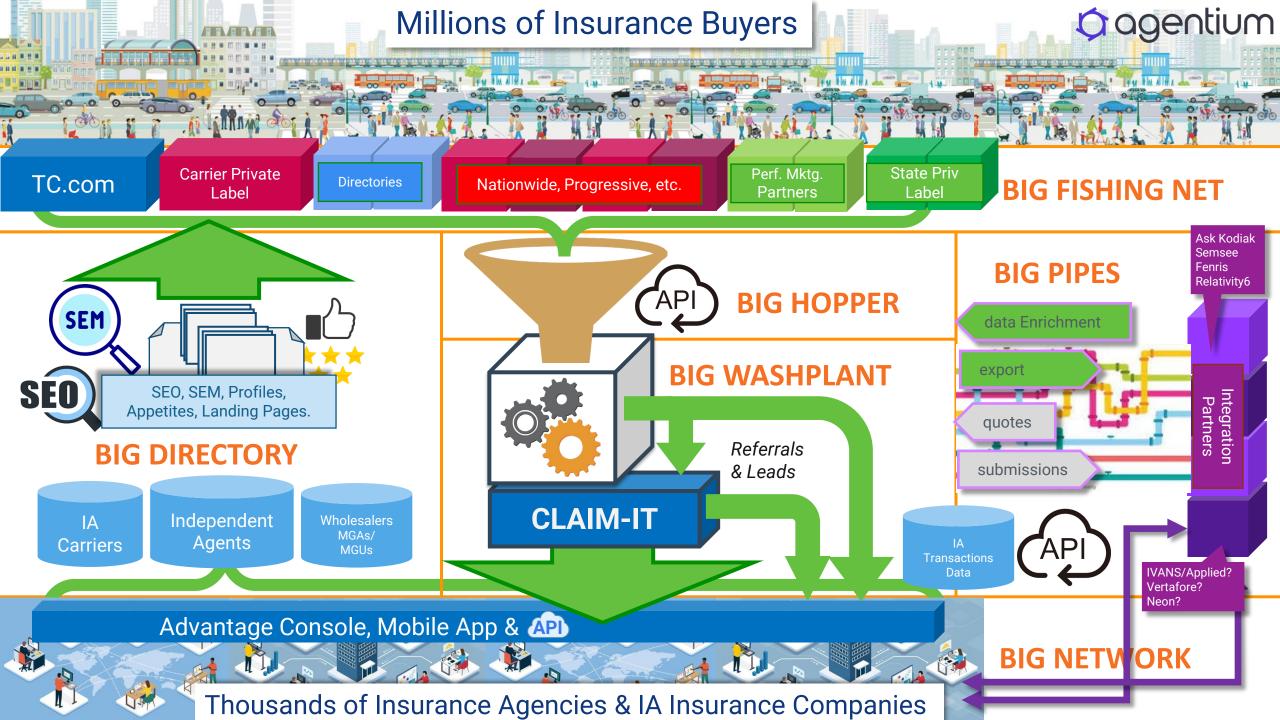

## **Referrals Volume Grew 139% in 2023**

**TrustedChoice.com is becoming the Uber of insurance opportunity distribution** 

How Claim-It works...

TrustedChoice.com "referrals" are the best!

**Claim-it referrals/leads are...** 

**√Inbound** 

✓ Real-time

✓ High-intent

✓ Data-enriched

Appetite-matching, andExclusive

### **Private-Label Claim-it for IA Insurers**

How Claim-It works...

|                         | eferrals 🗸 Clients | ✓ Contacts ✓      | Get Lead   |          |              | Q Se                  | arch             |                |
|-------------------------|--------------------|-------------------|------------|----------|--------------|-----------------------|------------------|----------------|
| All Claim-it Referrals® |                    | A                 |            | d Lead M |              | ace                   |                  | Manage Columns |
| Bulk Actions V          |                    |                   | TOP        | Your Ag  | ents         |                       | Q Search List    | T Filter       |
| Quick Actions V         | Category 🗸         | Policy Type 🗸     | City 🗸     | State 🗸  | Class $\lor$ | # of Employees $\lor$ | Referral Price 🗸 | Date 🗸         |
| New                     |                    |                   |            |          |              |                       |                  |                |
|                         | Commercial Lines   | General Liability | Milwaukee  | WI       |              | 10-35                 | \$45.00          | 11/14/2023     |
| 🗆 🖸 🥑 🧿 🖨               | Commercial Lines   | Workers' Comp     | Brookfield | WI       |              | > 101                 | \$65.00          | 11/13/2023     |
| Attempting Contact      |                    |                   |            |          |              |                       |                  |                |
|                         | Commercial Lines   | General Liability | Milwaukee  | WI       |              | 0-1                   | \$57.00          | 11/11/2023     |
| 🗆 🗧 🥑 🧿 🖨               | Commercial Lines   | Workers' Comp     | Brookfield | WI       |              | > 101                 | \$65.00          | 11/11/2023     |
| 🗆 🗧 🥑 🧿 📋               | Commercial Lines   | General Liability | Milwaukee  | WI       |              | 10-35                 | \$55.00          | 11/10/2023     |
| 🗆 🗧 🥑 🌀 🖨               | Commercial Lines   | Workers' Comp     | Brookfield | WI       |              | > 101                 | \$57.00          | 11/10/2023     |
|                         | Commercial Lines   | General Liability | Milwaukee  | WI       |              | 10-35                 | \$65.00          | 11/08/2023     |
| 🗆 🖸 🤌 🍳 🖨               | Commercial Lines   | Workers' Comp     | Brookfield | WI       |              | > 101                 | \$55.00          | 11/08/2023     |
| Contacted - Follow Up   |                    |                   |            |          |              |                       |                  |                |
|                         | Commercial Lines   | General Liability | Milwaukee  | WI       |              | 10-35                 | \$45.00          | 10/14/2023     |

#### **How Does Private Label Claim-it Work?**

- 1. IA Insurers get their own Claim-it Referral Generation and Distribution Platform
- 2. Includes a Branded Lead Marketplace for your Agents, alerting them to the prospects you WANT to Write
- 3. Laser-Targeted Private-Labeled Digital Marketing to ONLY your desired new business prospects
- 4. Engaging Your Most Desired Consumers under Your Brand
- 5. Engaging, Motivating and Rewarding Your Appointed Agents under Your Brand
- 6. Rapid Crowd-sourced identification of the best agent willing to make the sale right now
- 7. Automated Private-Labeled Communications Connecting your targeted prospect to your available Agent (stopping the shopping process)
- 8. Gives you and your agents the best odds of winning the business you most want
- 9. Real-time Business Intelligence via your Real-Time dashboard
- 10. Insightful Analytics regarding your agency force responsiveness and sales performance.