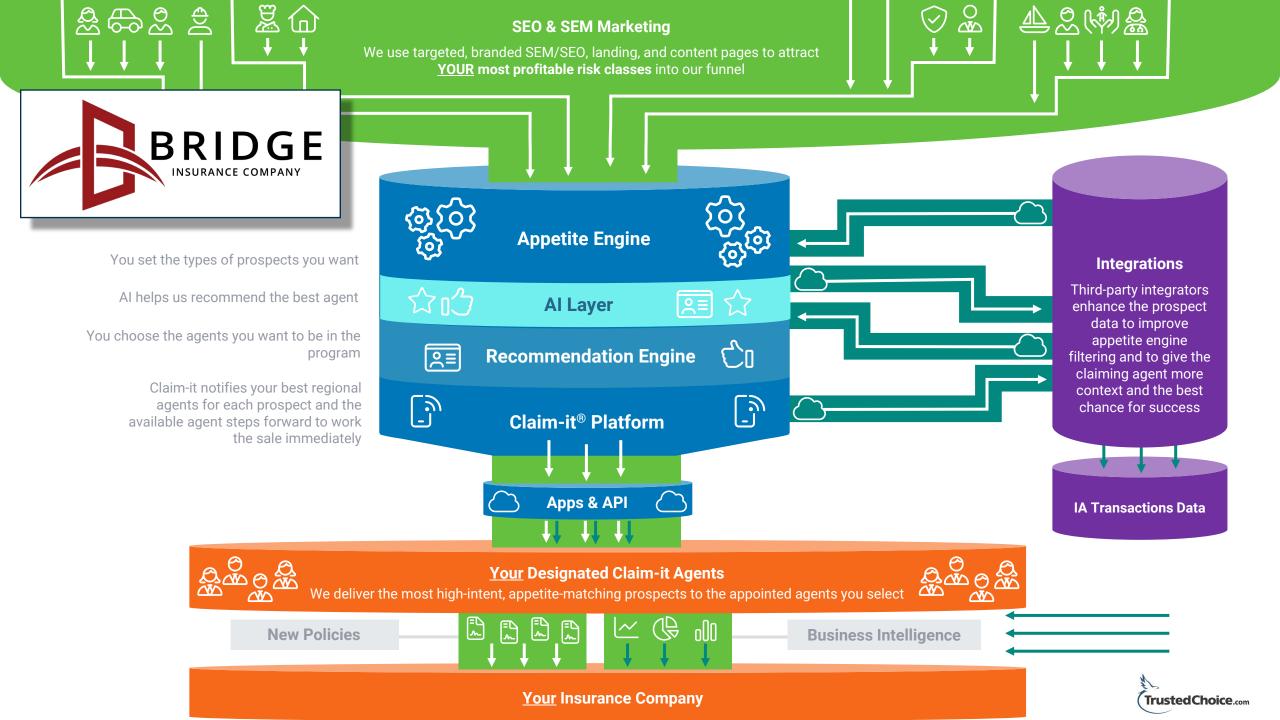

### **Private-Label Claim-it for IA Insurers**

How Claim-It works...

|                         | eferrals 🗸 Clients | ✓ Contacts ✓      | Get Lead   |          |              | Q Se                  | arch             |                |
|-------------------------|--------------------|-------------------|------------|----------|--------------|-----------------------|------------------|----------------|
| All Claim-it Referrals® |                    | A                 |            | d Lead M |              | ace                   |                  | Manage Columns |
| Bulk Actions V          |                    |                   | TOP        | Your Ag  | ents         |                       | Q Search List    | T Filter       |
| Quick Actions V         | Category 🗸         | Policy Type 🗸     | City 🗸     | State 🗸  | Class $\lor$ | # of Employees $\lor$ | Referral Price 🗸 | Date 🗸         |
| New                     |                    |                   |            |          |              |                       |                  |                |
|                         | Commercial Lines   | General Liability | Milwaukee  | WI       |              | 10-35                 | \$45.00          | 11/14/2023     |
| 🗆 🖸 🥑 🧿 🖨               | Commercial Lines   | Workers' Comp     | Brookfield | WI       |              | > 101                 | \$65.00          | 11/13/2023     |
| Attempting Contact      |                    |                   |            |          |              |                       |                  |                |
|                         | Commercial Lines   | General Liability | Milwaukee  | WI       |              | 0-1                   | \$57.00          | 11/11/2023     |
| 🗆 🗧 🥑 🧿 🖨               | Commercial Lines   | Workers' Comp     | Brookfield | WI       |              | > 101                 | \$65.00          | 11/11/2023     |
| 🗆 🗧 🥑 🧿 📋               | Commercial Lines   | General Liability | Milwaukee  | WI       |              | 10-35                 | \$55.00          | 11/10/2023     |
| 🗆 🗧 🥑 🌀 🖨               | Commercial Lines   | Workers' Comp     | Brookfield | WI       |              | > 101                 | \$57.00          | 11/10/2023     |
|                         | Commercial Lines   | General Liability | Milwaukee  | WI       |              | 10-35                 | \$65.00          | 11/08/2023     |
| 🗆 🖸 🤌 🍳 🖨               | Commercial Lines   | Workers' Comp     | Brookfield | WI       |              | > 101                 | \$55.00          | 11/08/2023     |
| Contacted - Follow Up   |                    |                   |            |          |              |                       |                  |                |
|                         | Commercial Lines   | General Liability | Milwaukee  | WI       |              | 10-35                 | \$45.00          | 10/14/2023     |

#### **How Does Private Label Claim-it Work?**

- 1. IA Insurers get their own Claim-it Referral Generation and Distribution Platform
- 2. Includes a Branded Lead Marketplace for your Agents, alerting them to the prospects you WANT to Write
- 3. Laser-Targeted Private-Labeled Digital Marketing to ONLY your desired new business prospects
- 4. Engaging Your Most Desired Consumers under Your Brand
- 5. Engaging, Motivating and Rewarding Your Appointed Agents under Your Brand
- 6. Rapid Crowd-sourced identification of the best agent willing to make the sale right now
- 7. Automated Private-Labeled Communications Connecting your targeted prospect to your available Agent (stopping the shopping process)
- 8. Gives you and your agents the best odds of winning the business you most want
- 9. Real-time Business Intelligence via your Real-Time dashboard
- 10. Insightful Analytics regarding your agency force responsiveness and sales performance.