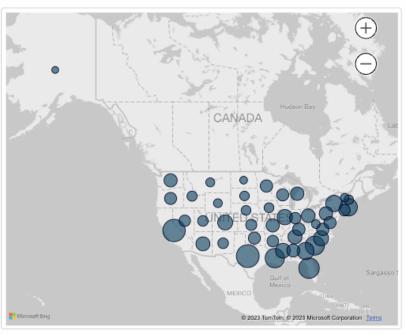

#### **Referrals by All States**

Referrals

741

259

244

200

137

135

122

103

97

97

94

93

93

86

21,829