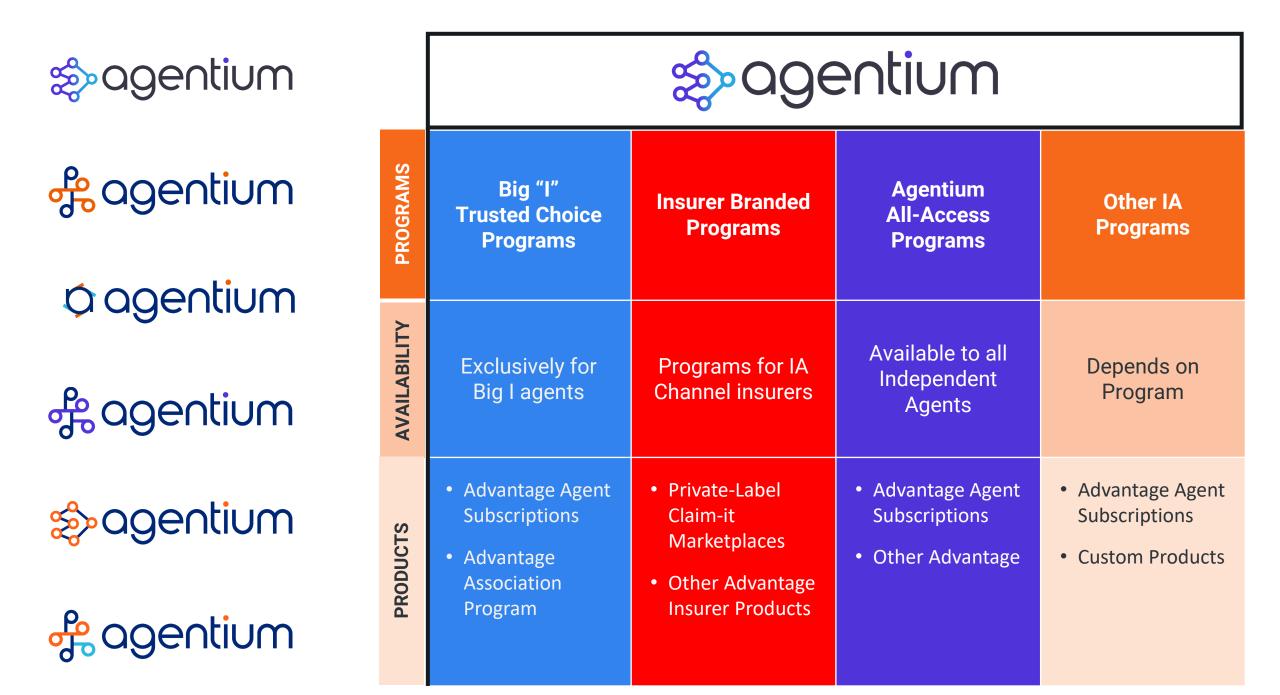

# gentium agentium

| 5234D8 | 97BB40 | E4E4E4 | 363645 | 1E1E26 |
|--------|--------|--------|--------|--------|