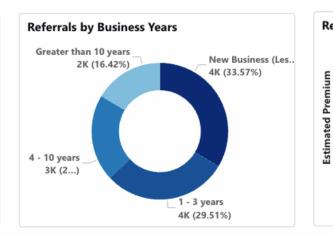

and Patrol Agencies     | 90           |
| Arborist Insurance               | 62           |
| Security guard services          | 57           |
| Childcare                        | 54           |
| Food Service                     | 54           |
| lessor                           | 54           |
| Auto Services                    | 45           |
| Auto Sales                       | 40           |
| Used car dealers                 | 39           |
| Business Liability Insurance     | 35           |
| Non-Profit Associations          | 33           |
| Tattoo parlors                   | 31           |
| Summer and Sports Camp Insurance | 27           |
| Deliverv<br>Total                | 25<br>13,717 |

**Referrals by Agency** 

13,717

Referrals



#### Referrals by Business Size





#### **Referrals by Estimated Premium**





## **NEW: Private Label Claim-it**

## Branded Referral Marketplaces for IA Insurers





## **Today's Four Big Challenges**

- **1. Hard-Market.** In general, you can't write new business.
- 2. It's difficult to **identify and focus** on the few risk classes that you can write.
- 3. You can't get your agents to write what you want and stop writing what you don't!
- 4. You also need to lower your expense ratio/improve your combined ratio.

## Let's be honest:

- Today's consumers expect Amazon.com-like responsiveness.
  A call back the next day doesn't cut it.
- Due to their size and operational structure, Independent Agents cannot respond to inbound prospects with Amazon.com-like speed and consistency.
- Independent Agents are, by definition,