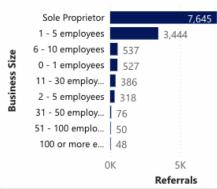

y and Patrol Agencies     | 90           |
| Arborist Insurance               | 62           |
| Security guard services          | 57           |
| Childcare                        | 54           |
| Food Service                     | 54           |
| lessor                           | 54           |
| Auto Services                    | 45           |
| Auto Sales                       | 40           |
| Used car dealers                 | 39           |
| Business Liability Insurance     | 35           |
| Non-Profit Associations          | 33           |
| Tattoo parlors                   | 31           |
| Summer and Sports Camp Insurance | 27           |
| Deliverv<br>Total                | 25<br>13,717 |

**Referrals by Agency** 

13,717

Referrals



#### Referrals by Business Size





#### **Referrals by Estimated Premium**





## **NEW: Private Label Claim-it**

## Branded Referral Marketplaces for IA Insurers





## **Today's Four Big Challenges**

- **1. Hard-Market.** In general, you can't write new business.
- 2. It's difficult to **identify and focus** on the few risk classes that you can write.
- 3. You can't get your agents to write what you want and stop writing what you don't!
- 4. You also need to lower your expense ratio/improve your combined ratio.

## Let's be honest:

- Today's consumers expect Amazon.com-like responsiveness.
  A call back the next day doesn't cut it.
- Due to their size and operational structure, Independent Agents cannot respond to inbound prospects with Amazon.com-like speed and consistency.
- Independent Agents are, by definitio