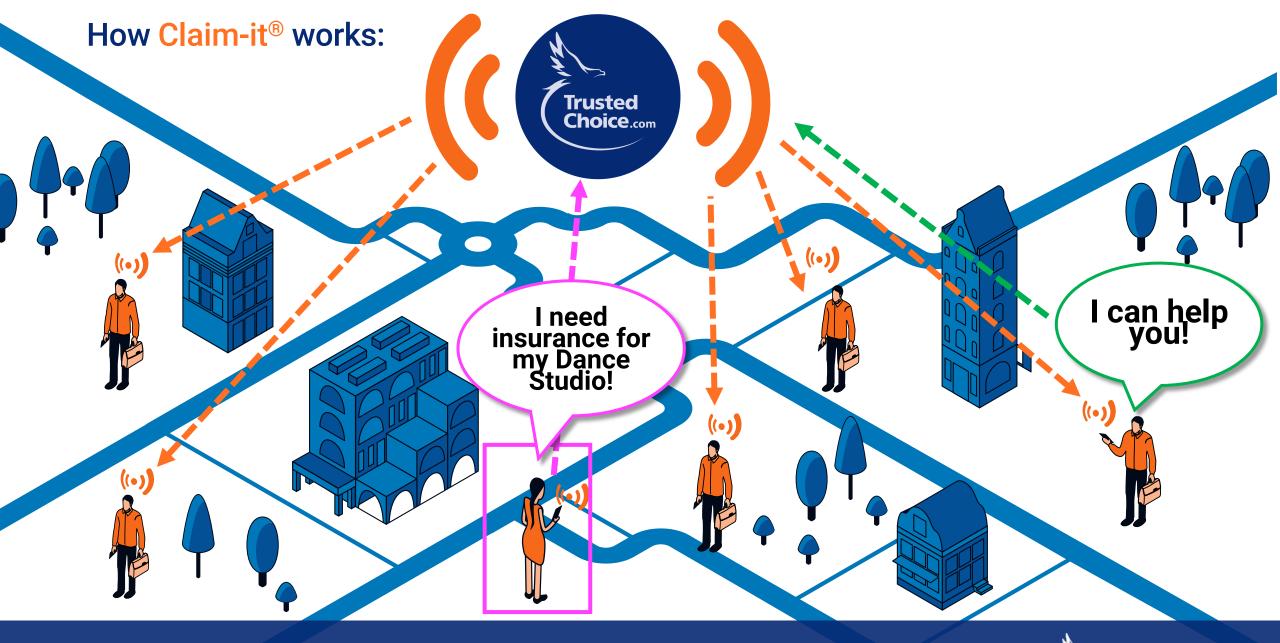

### **Private-Label Claim-it for IA Insurers**

How Claim-It works...

|                         | eferrals 🗸 Clients | ✓ Contacts ✓      | Get Lead   |          |              | Q Se                  | arch             |                |
|-------------------------|--------------------|-------------------|------------|----------|--------------|-----------------------|------------------|----------------|
| All Claim-it Referrals® |                    | A                 |            | d Lead M |              | ace                   |                  | Manage Columns |
| Bulk Actions V          |                    |                   | TOP        | Your Ag  | ents         |                       | Q Search List    | T Filter       |
| Quick Actions V         | Category 🗸         | Policy Type 🗸     | City 🗸     | State 🗸  | Class $\lor$ | # of Employees $\lor$ | Referral Price 🗸 | Date 🗸         |
| New                     |                    |                   |            |          |              |                       |                  |                |
|                         | Commercial Lines   | General Liability | Milwaukee  | WI       |              | 10-35                 | \$45.00          | 11/14/2023     |
| 🗆 🖸 🥑 🧿 🖨               | Commercial Lines   | Workers' Comp     | Brookfield | WI       |              | > 101                 | \$65.00          | 11/13/2023     |
| Attempting Contact      |                    |                   |            |          |              |                       |                  |                |
|                         | Commercial Lines   | General Liability | Milwaukee  | WI       |              | 0-1                   | \$57.00          | 11/11/2023     |
| 🗆 🗧 🥑 🧿 🖨               | Commercial Lines   | Workers' Comp     | Brookfield | WI       |              | > 101                 | \$65.00          | 11/11/2023     |
| 🗆 🗧 🥑 🧿 📋               | Commercial Lines   | General Liability | Milwaukee  | WI       |              | 10-35                 | \$55.00          | 11/10/2023     |
| 🗆 🗧 🥑 🌀 🖨               | Commercial Lines   | Workers' Comp     | Brookfield | WI       |              | > 101                 | \$57.00          | 11/10/2023     |
|                         | Commercial Lines   | General Liability | Milwaukee  | WI       |              | 10-35                 | \$65.00          | 11/08/2023     |
| 🗆 🖸 🤌 🍳 🖨               | Commercial Lines   | Workers' Comp     | Brookfield | WI       |              | > 101                 | \$55.00          | 11/08/2023     |
| Contacted - Follow Up   |                    |                   |            |          |              |                       |                  |                |
|                         | Commercial Lines   | General Liability | Milwaukee  | WI       |              | 10-35                 | \$45.00          | 10/14/2023     |

#### **How Does Private Label Claim-it Work?**

- 1. IA Insurers get their own Claim-it Referral Generation and Distribution Platform
- 2. Includes a Branded Lead Marketplace for your Agents, alerting them to the prospects you WANT to Write
- 3. Laser-Targeted Private-Labeled Digital Marketing to ONLY your desired new business prospects
- 4. Engaging Your Most Desired Consumers under Your Brand
- 5. Engaging, Motivating and Rewarding Your Appointed Agents under Your Brand
- 6. Rapid Crowd-sourced identification of the best agent willing to make the sale right now
- 7. Automated Private-Labeled Communications Connecting your targeted prospect to your available Agent (stopping the shopping process)
- 8. Gives you and your agents the best odds of winning the business you most want
- 9. Real-time Business Intelligence via your Real-Time dashboard
- 10. Insightful Analytics regarding your agency force responsiveness and sales performance.