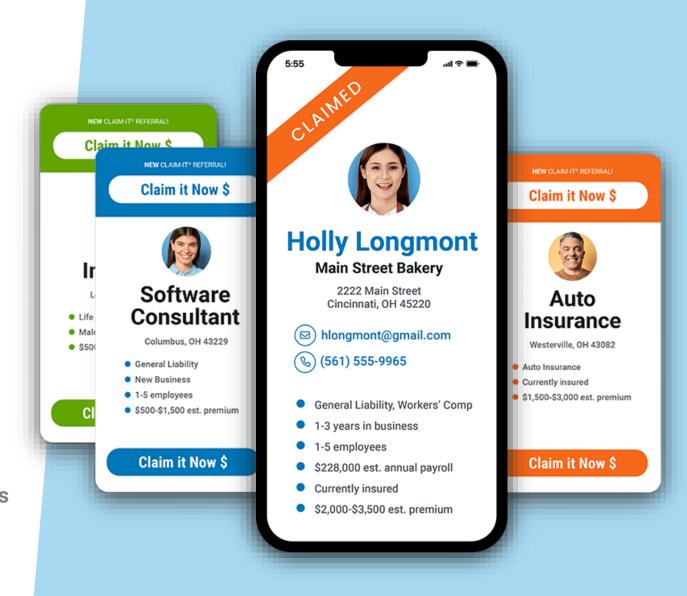

## **Referrals Volume Grew 139% in 2023**

**TrustedChoice.com is becoming the Uber of insurance opportunity distribution** 

How Claim-It works...

TrustedChoice.com "referrals" are the best!

**Claim-it referrals/leads are...** 

**√Inbound** 

✓ Real-time

✓ High-intent

✓ Data-enriched

Appetite-matching, andExclusive

## Some examples of real Claim-it<sup>®</sup> Referrals

- Consumer in Fernandina Beach, FL seeking coverage for both their home and autos with an estimated premium greater than \$10,000
- Consumer in New Orleans, LA seeking home, auto & umbrella coverages with an estimated premium over \$10,000
- A call center in Miami, FL with more than 100 employees seeking General Liability, Professional Liability & Umbrella coverage
- Staffing agency in Laurel, MD with 51-100 employees and more than 10 years in business seeking General Liability, Professional Liability and Workers Comp coverages
- Manufacturer in Kalamazoo, MI with 51-100 employees and more than 10 years in business seeking General Liability, Workers Comp and Business Vehicle coverages