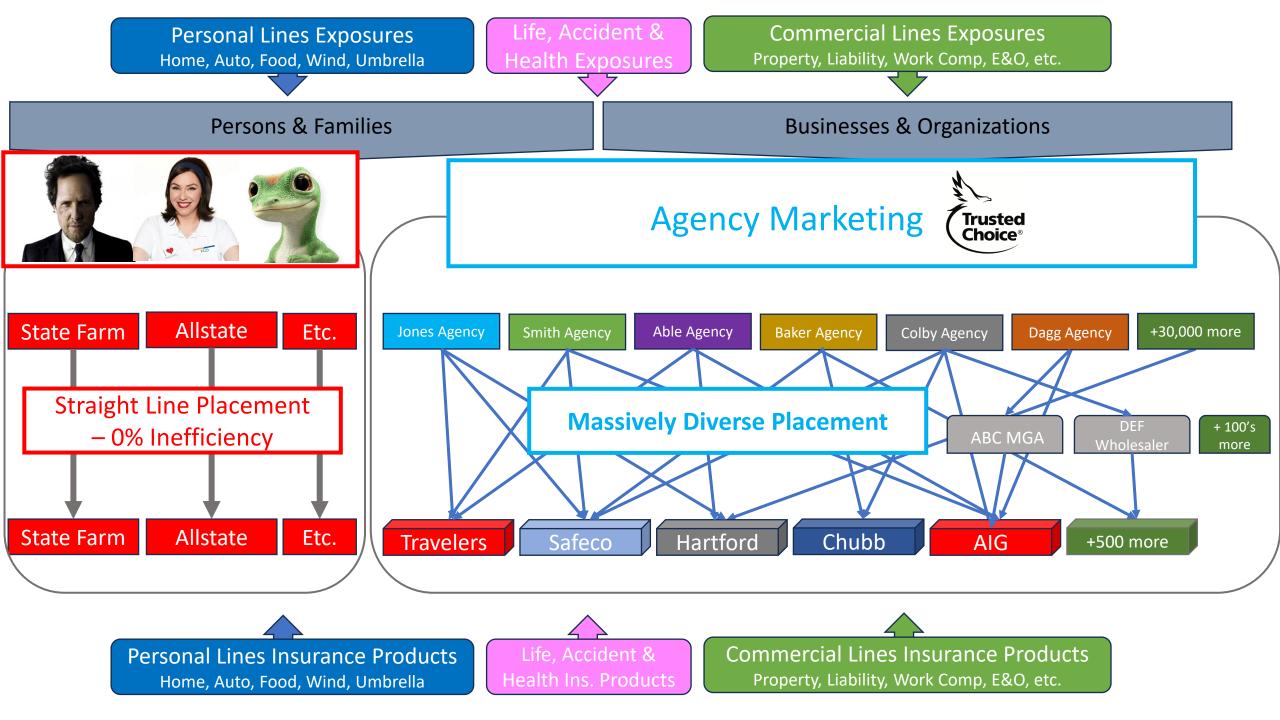

# Advantage:

Insurance is a social contract. AI will empower Independent Agents.