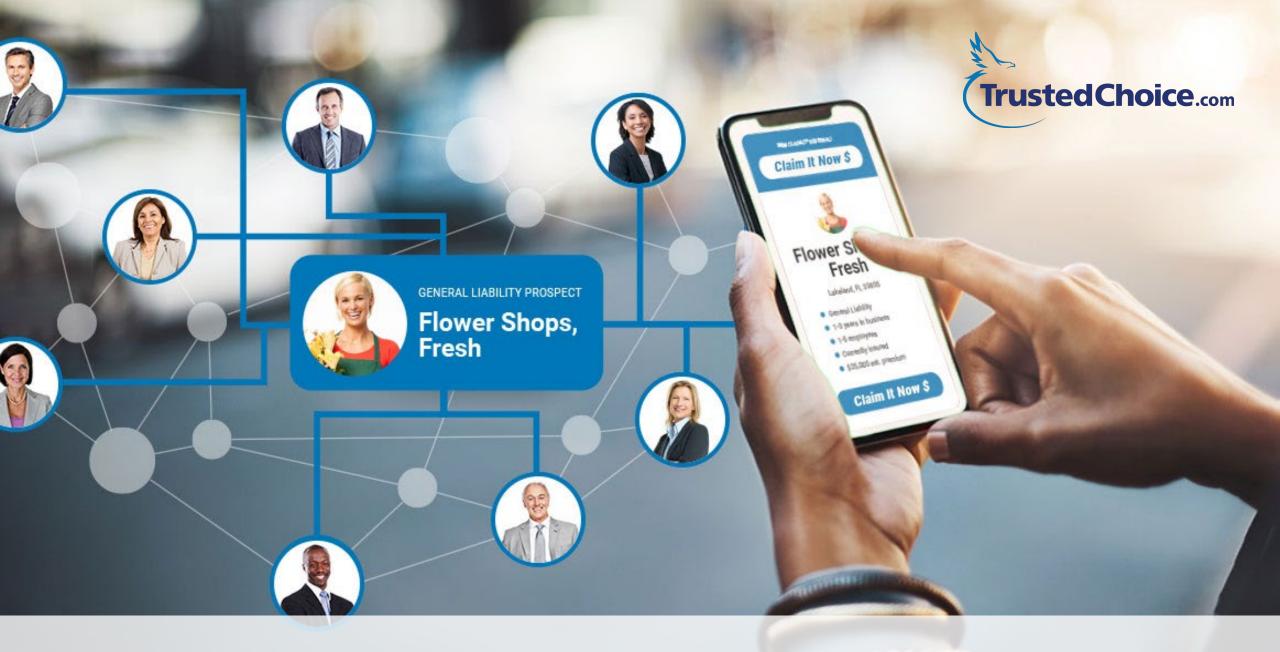

## **Referrals Volume Grew 139% in 2023**

**TrustedChoice.com is becoming the Uber of insurance opportunity distribution** 

How Claim-It works...

TrustedChoice.com "referrals" are the best!

**Claim-it referrals/leads are...** 

**√Inbound** 

✓ Real-time

✓ High-intent

✓ Data-enriched

Appetite-matching, andExclusive

## Some examples of real Claim-it<sup>®</sup> Referrals

- Consumer in Fernandina Beach, FL seeking coverage for both their home and autos with an estimated premium greater than \$10,000
- Consumer in New Orleans, LA seeking home, auto & umbrella coverages with an estimated premium over \$10,000
- A call center in Miami, FL with more than 100 employees seeking General Liability, Professional Liability & Umbrella coverage
- Staffing agency in Laurel, MD with 51-100 employees and more than 10 years in business seeking General Liability, Professional Liability and Workers Comp coverages
- Manufacturer in Kalamazoo, MI with 51-100 employees and more than 10 years in business seeking General Liability, Workers Comp and Business Vehicle coverages