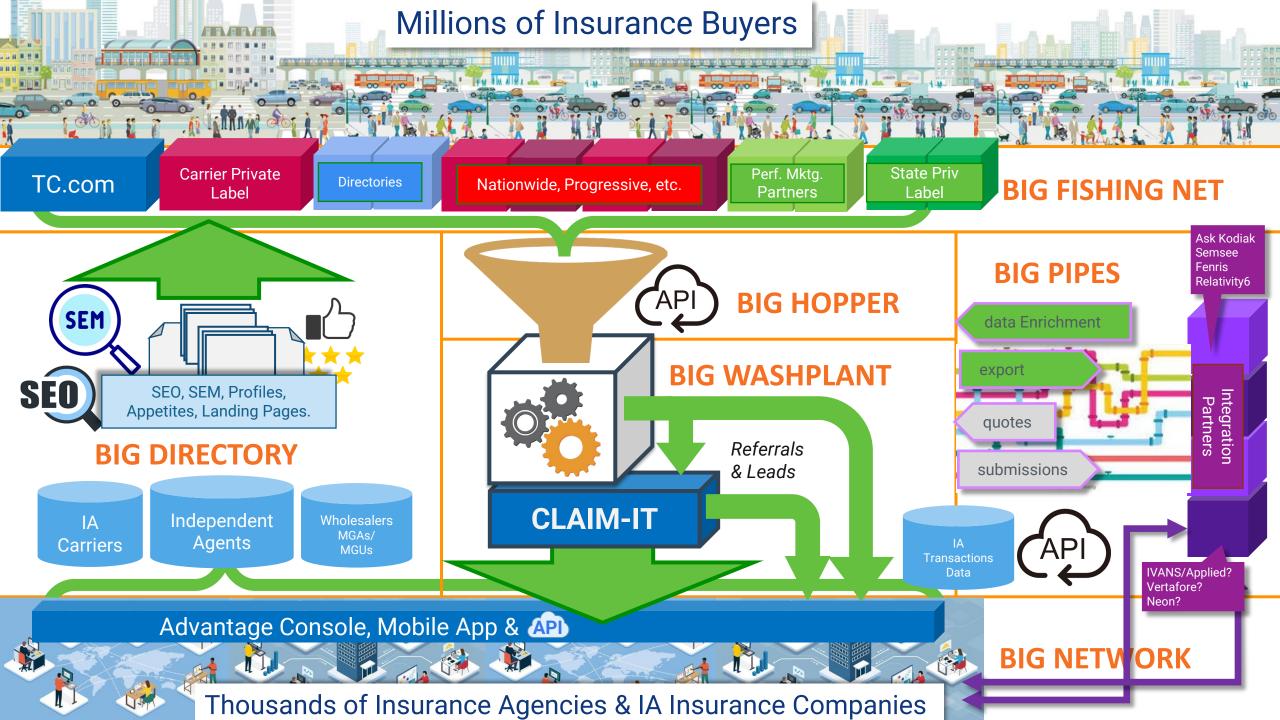

### **Private-Label Claim-it for IA Insurers**

How Claim-It works...

|                         | eferrals 🗸 Clients | ✓ Contacts ✓      | Get Lead   |          |              | Q Se                  | arch             |                |
|-------------------------|--------------------|-------------------|------------|----------|--------------|-----------------------|------------------|----------------|
| All Claim-it Referrals® |                    | A                 |            | d Lead M |              | ace                   |                  | Manage Columns |
| Bulk Actions V          |                    |                   | TOP        | Your Ag  | ents         |                       | Q Search List    | T Filter       |
| Quick Actions V         | Category 🗸         | Policy Type 🗸     | City 🗸     | State 🗸  | Class $\lor$ | # of Employees $\lor$ | Referral Price 🗸 | Date 🗸         |
| New                     |                    |                   |            |          |              |                       |                  |                |
|                         | Commercial Lines   | General Liability | Milwaukee  | WI       |              | 10-35                 | \$45.00          | 11/14/2023     |
| 🗆 🖸 🥑 🧿 🖨               | Commercial Lines   | Workers' Comp     | Brookfield | WI       |              | > 101                 | \$65.00          | 11/13/2023     |
| Attempting Contact      |                    |                   |            |          |              |                       |                  |                |
|                         | Commercial Lines   | General Liability | Milwaukee  | WI       |              | 0-1                   | \$57.00          | 11/11/2023     |
| 🗆 🗧 🥑 🧿 🖨               | Commercial Lines   | Workers' Comp     | Brookfield | WI       |              | > 101                 | \$65.00          | 11/11/2023     |
| 🗆 🗧 🥑 🧿 📋               | Commercial Lines   | General Liability | Milwaukee  | WI       |              | 10-35                 | \$55.00          | 11/10/2023     |
| 🗆 🗧 🥑 🌀 🖨               | Commercial Lines   | Workers' Comp     | Brookfield | WI       |              | > 101                 | \$57.00          | 11/10/2023     |
|                         | Commercial Lines   | General Liability | Milwaukee  | WI       |              | 10-35                 | \$65.00          | 11/08/2023     |
| 🗆 🖸 🤌 🍳 🖨               | Commercial Lines   | Workers' Comp     | Brookfield | WI       |              | > 101                 | \$55.00          | 11/08/2023     |
| Contacted - Follow Up   |                    |                   |            |          |              |                       |                  |                |
|                         | Commercial Lines   | General Liability | Milwaukee  | WI       |              | 10-35                 | \$45.00          | 10/14/2023     |

#### **How Does Private Label Claim-it Work?**

- 1. IA Insurers get their own Claim-it Referral Generation and Distribution Platform
- 2. Includes a Branded Lead Marketplace for your Agents, alerting them to the prospects you WANT to Write
- 3. Laser-Targeted Private-Labeled Digital Marketing to ONLY your desired new business prospects
- 4. Engaging Your Most Desired Consumers under Your Brand
- 5. Engaging, Motivating and Rewarding Your Appointed Agents under Your Brand
- 6. Rapid Crowd-sourced identification of the best agent willing to make the sale right now
- 7. Automated Private-Labeled Communications Connecting your targeted prospect to your available Agent (stopping the shopping process)
- 8. Gives you and your agents the best odds of winning the business you most want
- 9. Real-time Business Intelligence via your Real-Time dashboard
- 10. Insightful Analytics regarding your agency force responsiveness and sales performance.