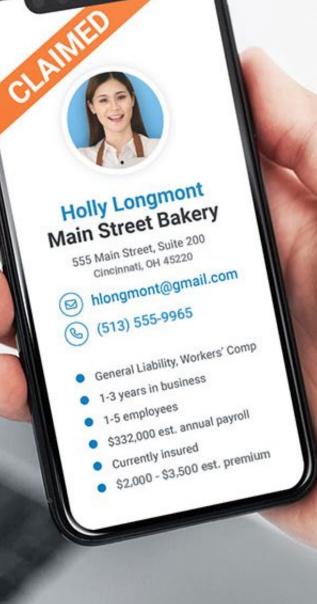

## **Referrals Volume Grew 139% in 2023**

**TrustedChoice.com is becoming the Uber of insurance opportunity distribution** 

How Claim-It works...

TrustedChoice.com "referrals" are the best!

**Claim-it referrals/leads are...** 

**√Inbound** 

✓ Real-time

✓ High-intent

✓ Data-enriched

Appetite-matching, andExclusive

## Some examples of real Claim-it<sup>®</sup> Referrals

- Consumer in Fernandina Beach, FL seeking coverage for both their home and autos with an estimated premium greater than \$10,000
- Consumer in New Orleans, LA seeking home, auto & umbrella coverages with an estimated premium over \$10,000
- A call center in Miami, FL with more than 100 employees seeking General Liability, Professional Liability & Umbrella coverage
- Staffing agency in Laurel, MD with 51-100 employees and more than 10 years in business seeking General Liability, Professional Liability and Workers Comp coverages
- Manufacturer in Kalamazoo, MI with 51-100 employees and more than 10 years in business seeking General Liability, Workers Comp and Business Vehicle coverages