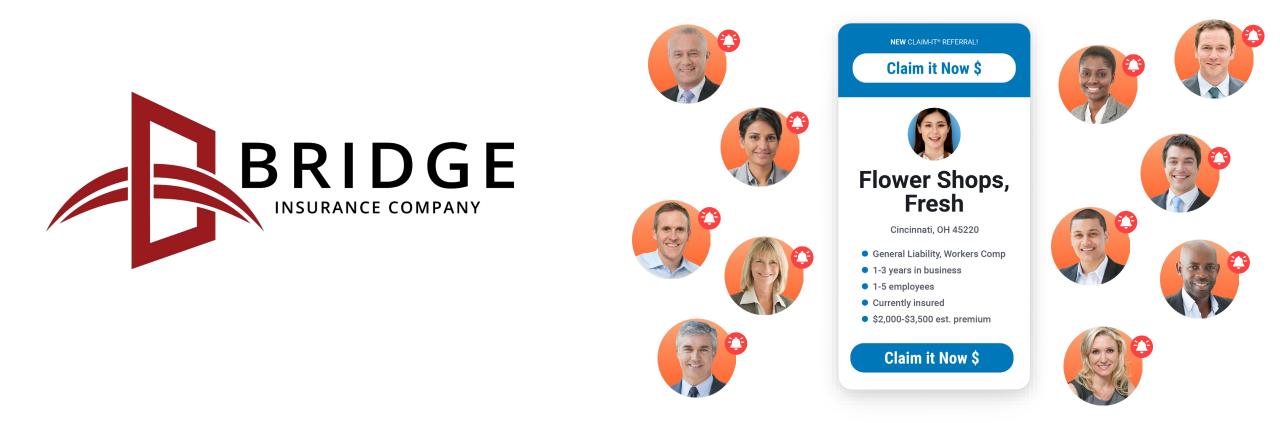

## **Referrals Volume Grew 139% in 2023**

**TrustedChoice.com is becoming the Uber of insurance opportunity distribution** 

How Claim-It works...

TrustedChoice.com "referrals" are the best!

**Claim-it referrals/leads are...** 

**√Inbound** 

✓ Real-time

✓ High-intent

✓ Data-enriched

Appetite-matching, andExclusive

## Some examples of real Claim-it<sup>®</sup> Referrals

- Consumer in Fernandina Beach, FL seeking coverage for both their home and autos with an estimated premium greater than \$10,000
- Consumer in New Orleans, LA seeking home, auto & umbrella coverages with an estimated premium over \$10,000
- A call center in Miami, FL with more than 100 employees seeking General Liability, Professional Liability & Umbrella coverage
- Staffing agency in Laurel, MD with 51-100 employees and more than 10 years in business seeking General Liability, Professional Liability and Workers Comp coverages
- Manufacturer in Kalamazoo, MI with 51-100 employees and more than 10 years in business seeking General Liability, Workers Comp and Business Vehicle coverages