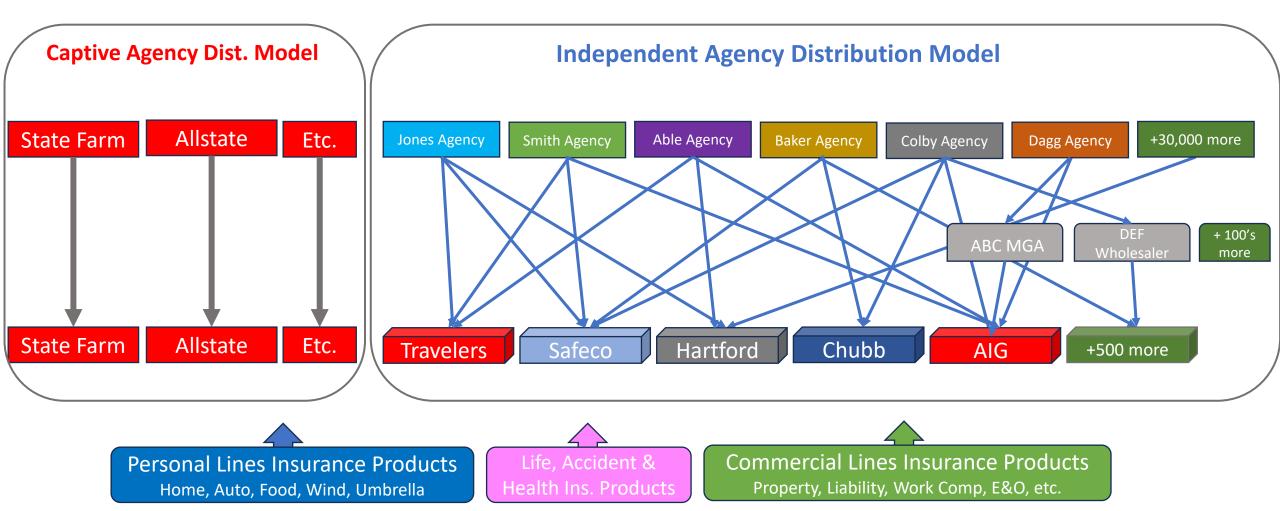

# Advantage:

Insurance is a social contract. AI will empower Independent Agents.