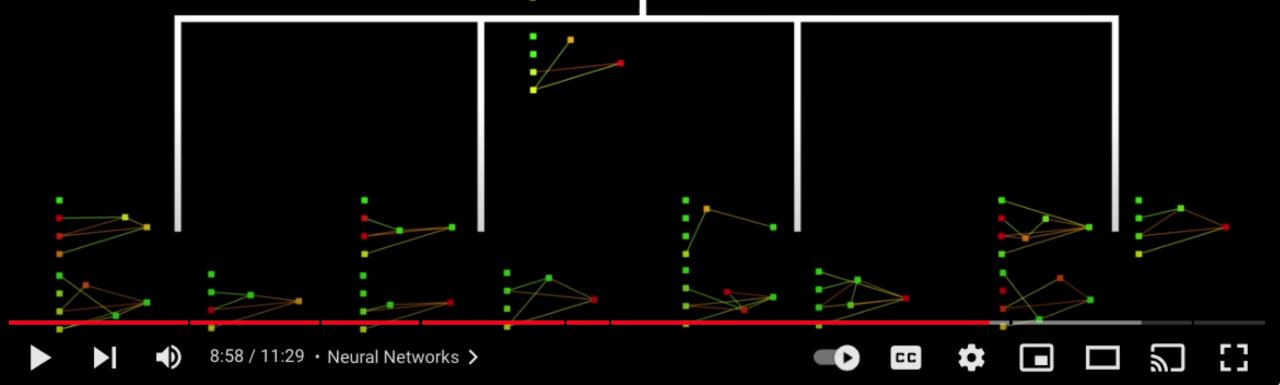

## HIGHER FITNESS

The best performing Al configuration is reproduced in a next generation, passing on its genetic advantages.

凸 168K

 $\nabla$ 

A Share

 $\downarrow$  Download

•••