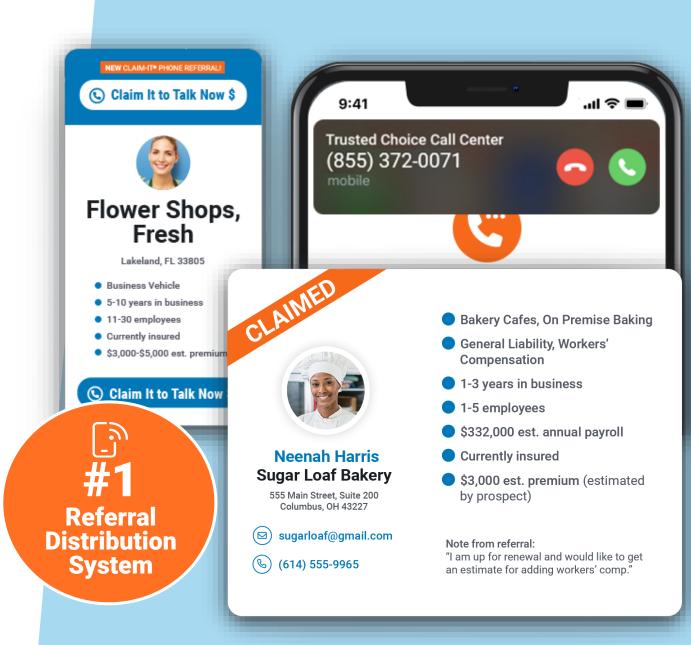

## **Referrals Volume Grew 139% in 2023**

**TrustedChoice.com is becoming the Uber of insurance opportunity distribution** 

How Claim-It works...

TrustedChoice.com "referrals" are the best!

**Claim-it referrals/leads are...** 

**√Inbound** 

✓ Real-time

✓ High-intent

✓ Data-enriched

Appetite-matching, andExclusive

## Some examples of real Claim-it<sup>®</sup> Referrals

- Consumer in Fernandina Beach, FL seeking coverage for both their home and autos with an estimated premium greater than \$10,000
- Consumer in New Orleans, LA seeking home, auto & umbrella coverages with an estimated premium over \$10,000
- A call center in Miami, FL with more than 100 employees seeking General Liability, Professional Liability & Umbrella coverage
- Staffing agency in Laurel, MD with 51-100 employees and more than 10 years in business seeking General Liability, Professional Liability and Workers Comp coverages
- Manufacturer in Kalamazoo, MI with 51-100 employees and more than 10 years in business seeking General Liability, Workers Comp and Business Vehicle coverages