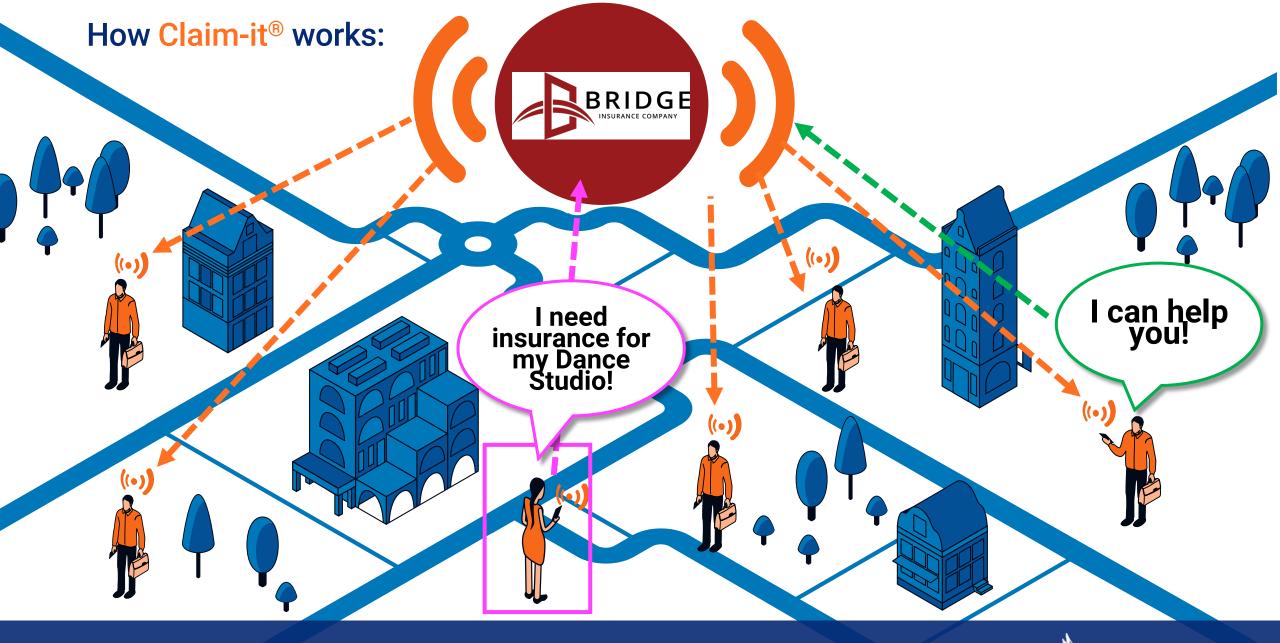

## **Referrals Volume Grew 139% in 2023**

**TrustedChoice.com is becoming the Uber of insurance opportunity distribution** 

How Claim-It works...

TrustedChoice.com "referrals" are the best!

**Claim-it referrals/leads are...** 

### **Private-Label Claim-it for IA Insurers**

How Claim-It works...

|                         | eferrals 🗸 Clients | ✓ Contacts ✓      | Get Lead   |          |              | Q Se                  | arch             |                |
|-------------------------|--------------------|-------------------|------------|----------|--------------|-----------------------|------------------|----------------|
| All Claim-it Referrals® |                    | A                 |            | d Lead M |              | ace                   |                  | Manage Columns |
| Bulk Actions V          |                    |                   | TOP        | Your Ag  | ents         |                       | Q Search List    | T Filter       |
| Quick Actions V         | Category 🗸         | Policy Type 🗸     | City 🗸     | State 🗸  | Class $\lor$ | # of Employees $\lor$ | Referral Price 🗸 | Date 🗸         |
| New                     |                    |                   |            |          |              |                       |                  |                |
|                         | Commercial Lines   | General Liability | Milwaukee  | WI       |              | 10-35                 | \$45.00          | 11/14/2023     |
| 🗆 🖸 🥑 🧿 🖨               | Commercial Lines   | Workers' Comp     | Brookfield | WI       |              | > 101                 | \$65.00          | 11/13/2023     |
| Attempting Contact      |                    |                   |            |          |              |                       |                  |                |
|                         | Commercial Lines   | General Liability | Milwaukee  | WI       |              | 0-1                   | \$57.00          | 11/11/2023     |
| 🗆 🗧 🥑 🧿 🖨               | Commercial Lines   | Workers' Comp     | Brookfield | WI       |              | > 101                 | \$65.00          | 11/11/2023     |
| 🗆 🗧 🥑 🧿 📋               | Commercial Lines   | General Liability | Milwaukee  | WI       |              | 10-35                 | \$55.00          | 11/10/2023     |
| 🗆 🗧 🥑 🌀 🖨               | Commercial Lines   | Workers' Comp     | Brookfield | WI       |              | > 101                 | \$57.00          | 11/10/2023     |
|                         | Commercial Lines   | General Liability | Milwaukee  | WI       |              | 10-35                 | \$65.00          | 11/08/2023     |
| 🗆 🖸 🤌 🍳 🖨               | Commercial Lines   | Workers' Comp     | Brookfield | WI       |              | > 101                 | \$55.00          | 11/08/2023     |
| Contacted - Follow Up   |                    |                   |            |          |              |                       |                  |                |
|                         | Commercial Lines   | General Liability | Milwaukee  | WI       |              | 10-35                 | \$45.00          | 10/14/2023     |