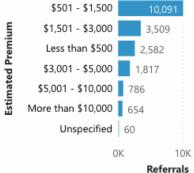

|
| Automobile         | 6,505                |
|                    | 6,505                |
| Automobile, Home   | 1,046                |
|                    | 1,046                |
| Home, Automobile   | 1,026                |
|                    | 1,026                |
| □ RV               | 836                  |
|                    | 836                  |
| Landlord           | 770                  |
|                    | 770                  |
| Umbrella           | 710                  |
|                    | 710                  |
| 🗆 Boat             | 383                  |
|                    | 383                  |
| Motorcycle         | 301                  |
| Total              | 301<br><b>21,829</b> |



Date

Total



### Referrals by Estimated Premium





# Referral OverviewAppointed Agency ViewUnappointed Agency View\$64,569,250\$9,685,388

Clear all filters

| Prospect Name    |              |
|------------------|--------------|
| All              | $\sim$       |
|                  |              |
| Prospect LOB Sel | ected        |
| All              | ~            |
|                  |              |
| Prospect State   |              |
| All              | ~            |
|                  |              |
| Date             |              |
| 11/1/2022 🔤      | 10/31/2023 🖻 |
| $\bigcirc$       |              |
|                  |              |

#### Referrals by Agency

Liberty Mutual: Referrals by Agency (Appointed)

| Agency Name                                 | Referrals |
|---------------------------------------------|--