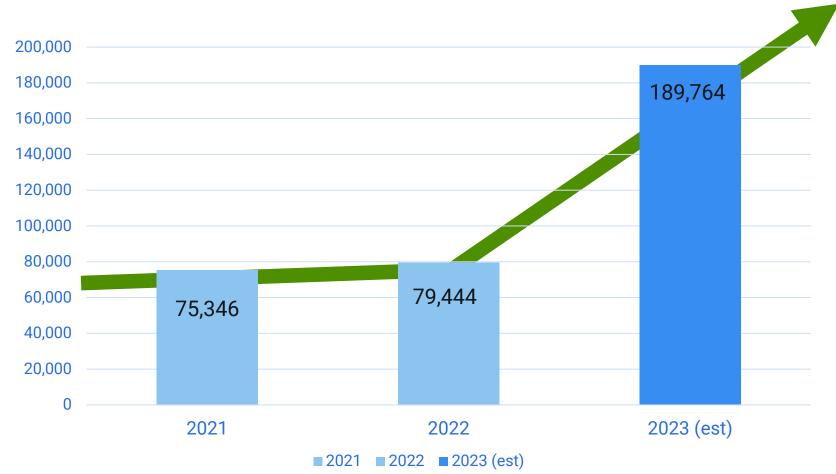

# CELEBRATING MLLON SHOPPERS

## **Referrals Volume Grew 139% in 2023**

**TrustedChoice.com is becoming the Uber of insurance opportunity distribution** 

How Claim-It works...

TrustedChoice.com "referrals" are the best!

**Claim-it referrals/leads are...** 