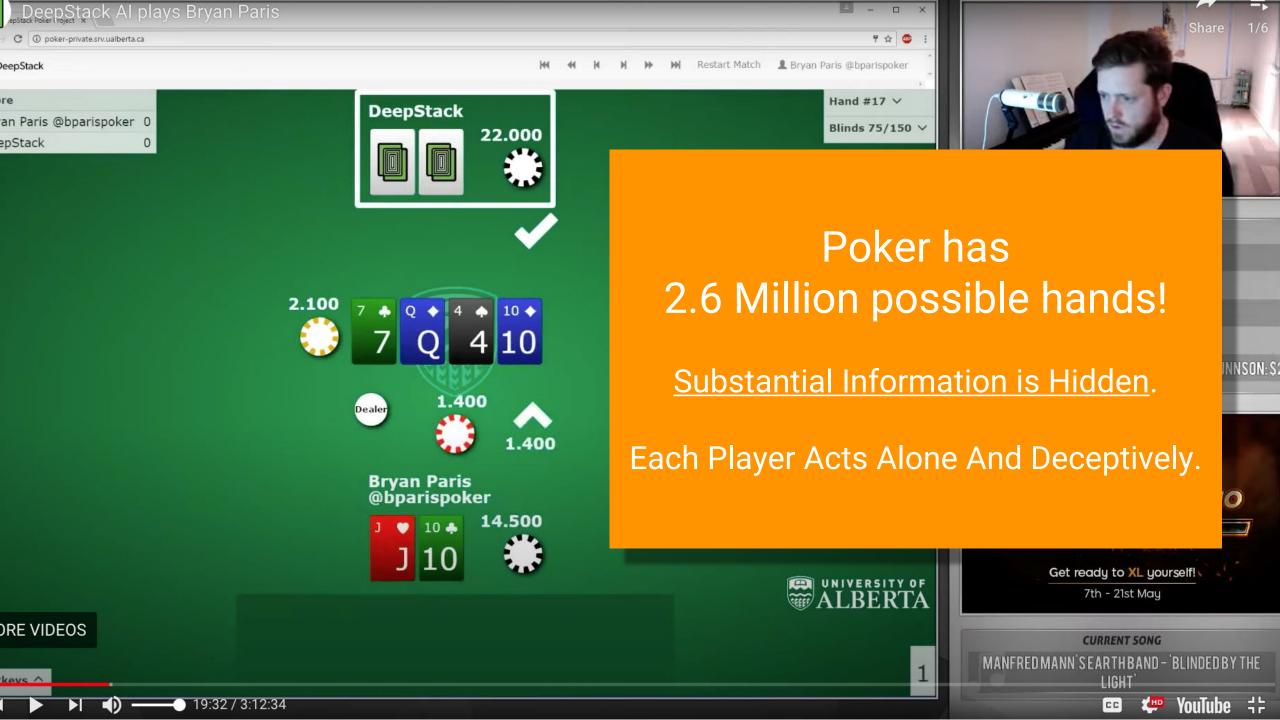

## **Stages of Al**

1. Rule-Based AI (predefined sets of rules or algorithms). Midjourney, Dall-E

- 2. Context Awareness and Natural Language Processing Al Siri, Alexa, Chat GPT
- **3.** Domain-Specific Mastery Al Stockfish. Alpha Mind. Deep Stack.
- **4.** Thinking & Reasoning AI. In Early Development
- **5.** Artificial General Intelligence (AGI) (human-like). Maybe by 2045?
- 6. Artificial Super Intelligence (ASI) (better than human). Maybe by 2075?

## Genetic Algorithm Reinforcement Learning is very powerful ...

Chess has 5 X 10 <sup>44</sup> possible positions!

90

8 10

6

5

4

3

2

b

But the rules are strict, and all information is known.

And a record of every game online is accessible to Stockfish.