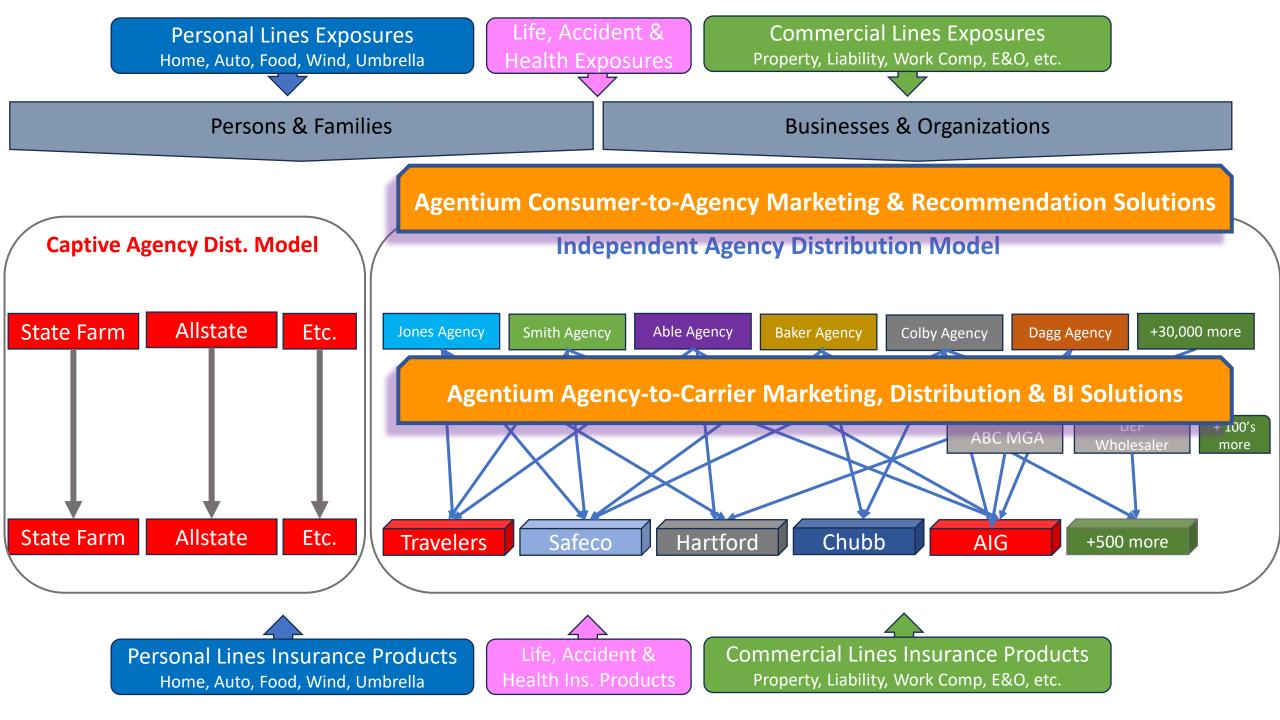

## **NEW: Private Label Claim-it**

## Branded Referral Marketplaces for IA Insurers