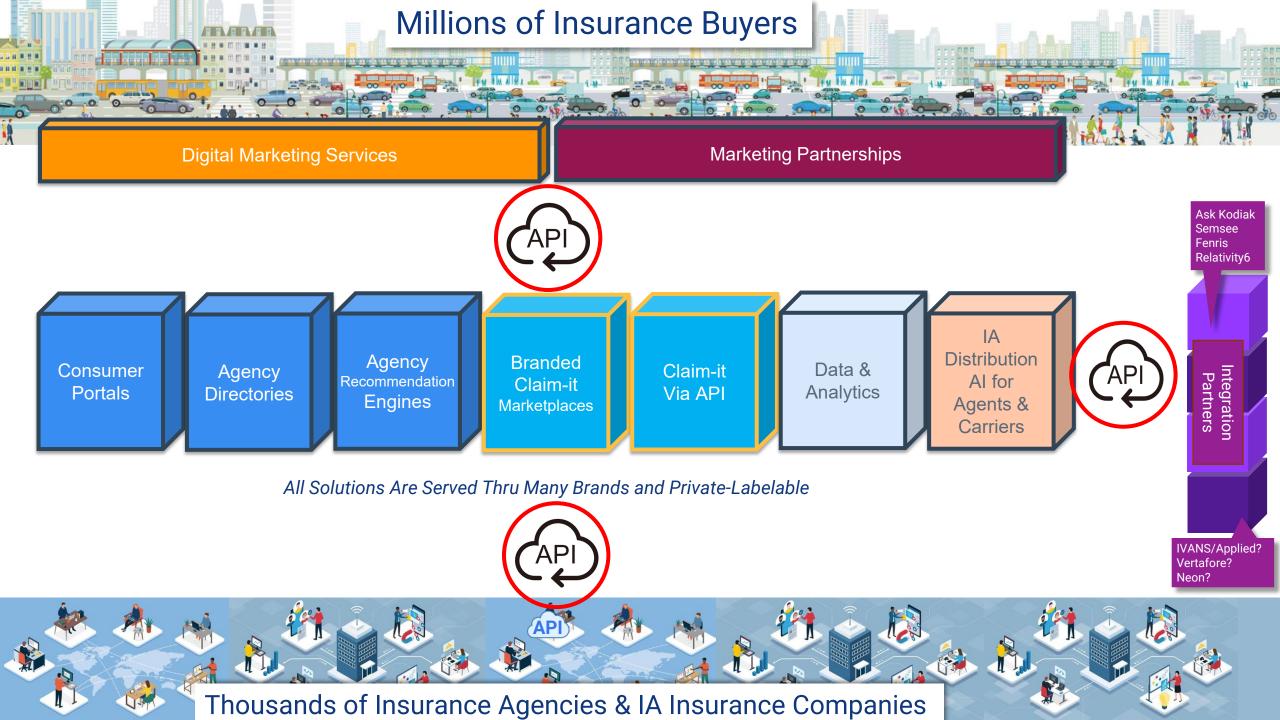

## **NEW: Private Label Claim-it**

## Branded Referral Marketplaces for IA Insurers

#### **How Does Private Label Claim-it Work?**

- 1. IA Insurers get their own Claim-it Referral Generation and Distribution Platform
- 2. Includes a Branded Lead Marketplace for your Agents, alerting them to the prospects you WANT to Write
- 3. Laser-Targeted Private-Labeled Digital Marketing to ONLY your desired new business prospects
- 4. Engaging Your Most Desired Consumers under Your Brand
- 5. Engaging, Motivating and Rewarding Your Appointed Agents under Your Brand
- 6. Rapid Crowd-sourced identification of the best agent willing to make the sale right now
- 7. Automated Private-Labeled Communications Connecting your targeted prospect to your available Agent (stopping the shopping process)
- 8. Gives you and your agents the best odds of winning the business you most want
- 9. Real-time Business Intelligence via your Real-Time dashboard
- 10. Insightful Analytics regarding your agency force responsiveness and sales performance.