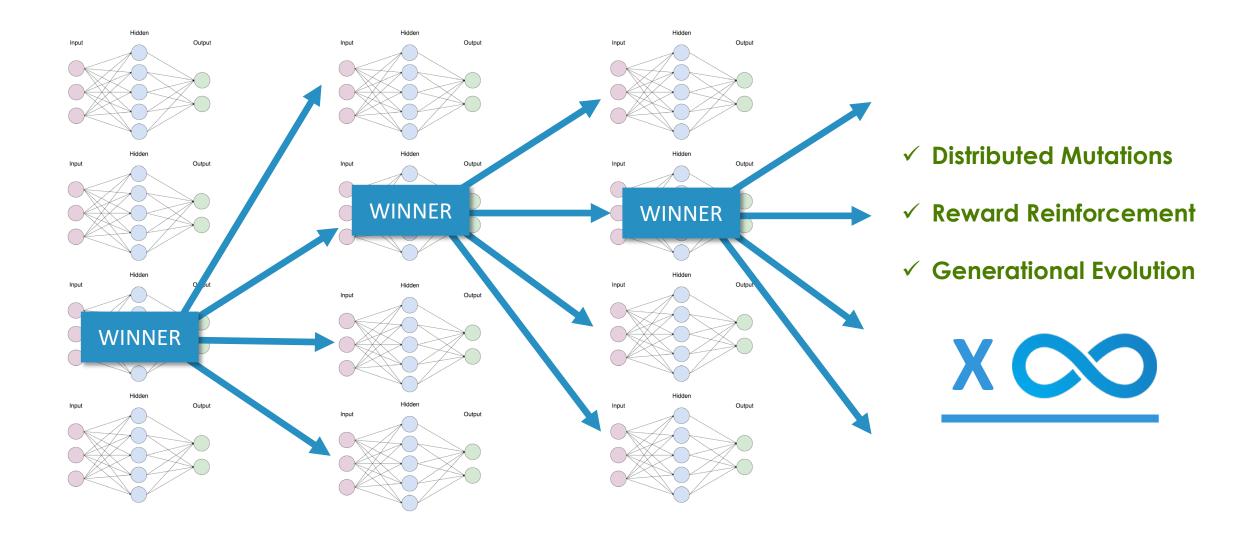

## HIGHER FITNESS

The best performing Al configuration is reproduced in a next generation, passing on its genetic advantages.

凸 168K

 $\nabla$ 

A Share

 $\downarrow$  Download

•••