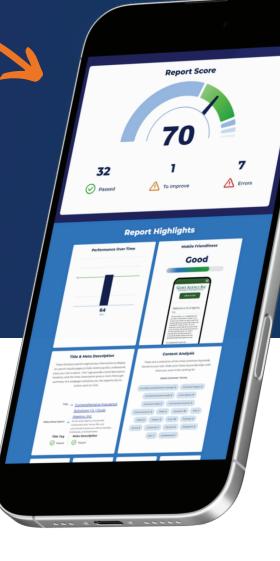

## Track Your Website Health

Access Real Time Data on Your Agency's Website Performance

→ Comprehensive SEO Metrics:

Understand how your website stacks up with a detailed analysis of metadata, keyword usage, mobile friendliness, and much more.

Easily filter to highlight areas on your site needing attention—from security features to ADA compliance—and learn how these elements impact your overall online effectiveness.

→ User Friendly Interface:

Access a dashboard featuring real time data on your website and track progress over time.